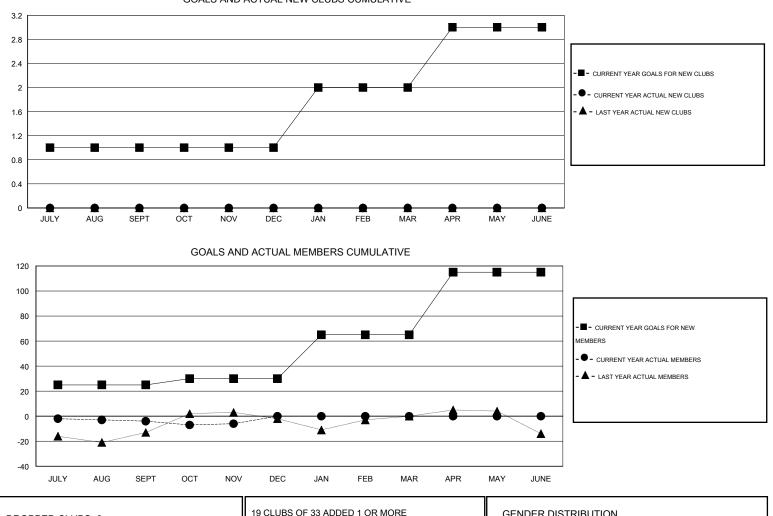

## Gary Wond

| GMT:                  | Gary Wong |                  |           | LOCATIO          | ON OREGON        |                       | GMT CA 1           |                                     |                    |                  |
|-----------------------|-----------|------------------|-----------|------------------|------------------|-----------------------|--------------------|-------------------------------------|--------------------|------------------|
| Clubs                 |           |                  |           |                  |                  | Members               |                    |                                     |                    |                  |
| RESULTS FOR 2015-2016 |           |                  |           |                  |                  | RESULTS FOR 2015-2016 |                    |                                     |                    |                  |
| QUART                 | ER        | NEW CLUB<br>GOAL | NEW CLUBS | DROPPED<br>CLUBS | NET<br>GAIN/LOSS | QUARTER               | NEW MEMBER<br>GOAL | CHARTER AND<br>NEW MEMBERS<br>ADDED | DROPPED<br>MEMBERS | NET<br>GAIN/LOSS |
| JULY/AU               | JG/SEPT   | 1                | 0         | 2                | -2               | JULY/AUG/SEPT         | 25                 | 31                                  | 35                 | -4               |
| OCT/NO                | V/DEC     | 0                | 0         | 0                | 0                | OCT/NOV/DEC           | 5                  | 11                                  | 13                 | -2               |
| JAN/FEE               | 3/MAR     | 1                | 0         | 0                | 0                | JAN/FEB/MAR           | 35                 | 0                                   | 0                  | 0                |
| APR/MA                | Y/JUNE    | 1                | 0         | 0                | 0                | APR/MAY/JUNE          | 50                 | 0                                   | 0                  | 0                |

| DROPPED CLUBS: 2 |                  | 19 CLUBS OF 33 ADDED 1 OR MORE | GENDER DISTR       | GENDER DISTRIBUTION                        |     |  |
|------------------|------------------|--------------------------------|--------------------|--------------------------------------------|-----|--|
|                  |                  | NEW MEMBERS                    | MALE               | 557 (60.74%)                               |     |  |
| DROPPED MEMBERS  |                  |                                | FEMALE             | 360 (39.26%)                               |     |  |
| DECEASED         | 7                | CLICK HERE FOR HEALTH          |                    |                                            | 050 |  |
| CLUB CANCELLED   | 0                | ASSESSMENT DATA                | FAMILY UNIT MEMBER | RS                                         | 259 |  |
| OTHER            | 41               | ABOLOOMLIN DAIA                | HEAD OF HOUSEHOL   | HEAD OF HOUSEHOLD<br>NON-HEAD OF HOUSEHOLD |     |  |
| TOTAL            | 48               |                                | NON-HEAD OF HOUSE  |                                            |     |  |
| MDD0404          | <b>0 0 - - -</b> |                                | Deserved           |                                            |     |  |

GOALS AND ACTUAL NEW CLUBS CUMULATIVE

MBR0181